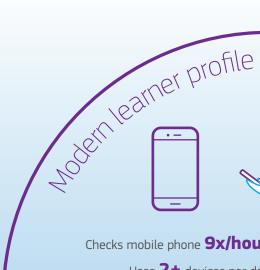

Modern learner profile

Checks mobile phone 9x/hour

Uses **2**+ devices per day

Takes <7 seconds to determine content value

**36%** US mobile users watch videos daily

77% Learners use online & social forums

Checks mobile phone 9x/hour

Uses **2+** devices per day

Takes <7 seconds to determine content value

> **36%** US mobile users watch videos daily

77% Learners use online & social forums